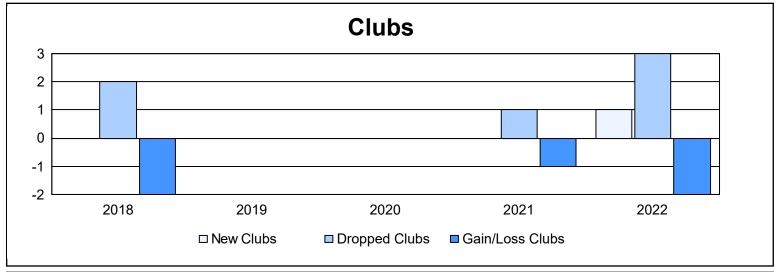

District 22 C

As of June 2022 Cumulative

| Year      | New<br>Clubs | Dropped<br>Clubs | Gain/<br>Loss<br>Clubs | New<br>Members | Charter<br>Members | Reinstate<br>Members | Transfer<br>Members | Total<br>Member<br>Added | Total<br>Members<br>Dropped | Gain/<br>Loss<br>Members |
|-----------|--------------|------------------|------------------------|----------------|--------------------|----------------------|---------------------|--------------------------|-----------------------------|--------------------------|
| 2017-2018 | 0            | 2                | -2                     | 99             | 1                  | 1                    | 4                   | 105                      | 204                         | -99                      |
| 2018-2019 | 0            | 0                | 0                      | 84             | 0                  | 8                    | 5                   | 97                       | 104                         | -7                       |
| 2019-2020 | 0            | 0                | 0                      | 81             | 2                  | 3                    | 9                   | 95                       | 151                         | -56                      |
| 2020-2021 | 0            | 1                | -1                     | 47             | 0                  | 5                    | 1                   | 53                       | 142                         | -89                      |
| 2021-2022 | 1            | 3                | -2                     | 92             | 27                 | 27                   | 3                   | 149                      | 201                         | -52                      |
| Average   | 0            | 1                | -1                     | 81             | 6                  | 9                    | 4                   | 100                      | 160                         | -61                      |